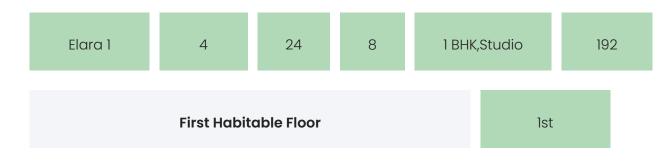

### PROJECT & AMENITIES

| Time Line                    | Size        | Typography   |
|------------------------------|-------------|--------------|
| Completed on 30th June, 2023 | 434.91 Sqmt | 1 BHK,Studio |

### BUILDING LAYOUT

| Number Tota<br>Tower Name of Lifts Floor | per | Configurations | Dwelling<br>Units |
|------------------------------------------|-----|----------------|-------------------|
|------------------------------------------|-----|----------------|-------------------|