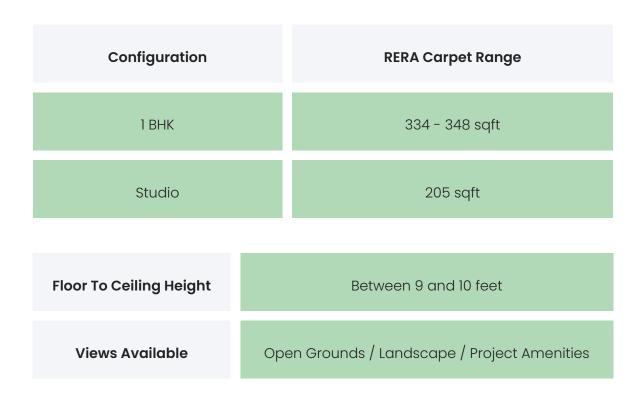

### PROJECT & AMENITIES

| Time Line                    | Size        | Typography   |
|------------------------------|-------------|--------------|
| Completed on 30th June, 2023 | 434.91 Sqmt | 1 BHK,Studio |